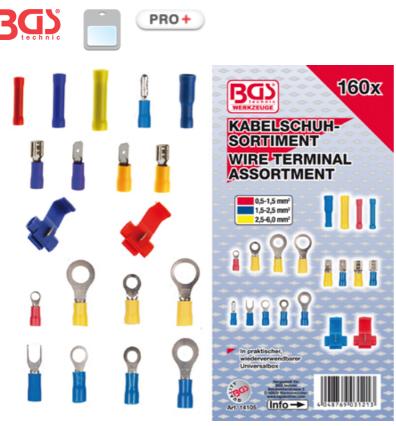

## 160-piece Cable Lug Assortment (Art. 14105)

- includes the following terminals:
- 12x crimping sleeve 0,25-1,5mm<sup>2</sup> (red)
- 18x crimping sleeve 1,5-2,5mm<sup>2</sup> (blue)
- 12x crimping sleeve 4-6mm<sup>2</sup> (yellow)
- 10x flat plug partly insulated 1,5-2,5mm<sup>2</sup> (blue)
- 5x flat plug partly insulated 4-6mm<sup>2</sup> (yellow)
- 10x flat plug sleeve partly insulated 1,5-2,5mm<sup>2</sup> (blue)
- 5x flat plug sleeve partly insulated 4-6mm² (yellow)
- 4x crimp connector 0,25-1,5mm² (red)
- 4x crimp connector 1,5-2,5mm² (blue)
- 10x round plug partly insulated, 1,5-2,5mm<sup>2</sup> (blue)
- 10x round plug sleeve fully insulated, 1,5-2,5mm<sup>2</sup> (blue)
- 4x ring cable lugs partly insulated, (yellow), Ø 5 mm
- 4x ring cable lugs partly insulated, (yellow), Ø 8 mm
- 4x ring cable lugs partly insulated, (yellow), Ø 10 mm
- 10x ring cable lugs partly insulated, (blue) Ø 4 mm
- 10x ring cable lug partly insulated, (blue) Ø 5 mm
- 10x ring cable lugs partly insulated, (blue) Ø 6 mm
- 10x fork cable lugs partly insulated, (blue), 4 mm
- 8x ring cable lugs partly insulated, (red), Ø 4 mm